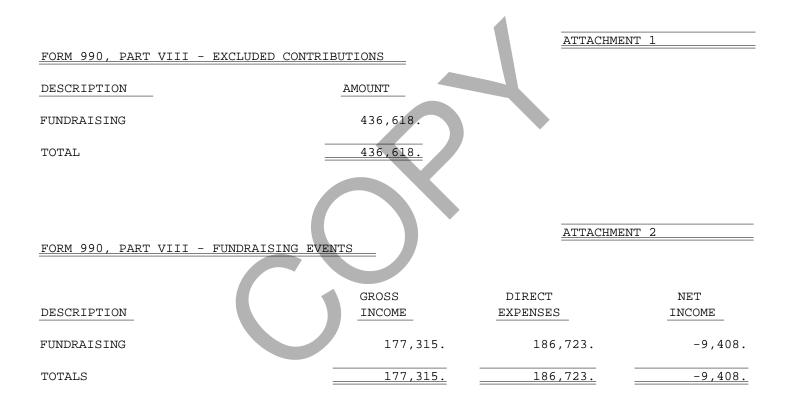

THE BUSINESS AFFAIRS COMMITTEE AS PART OF THE ANNUAL BUDGET PROCESS. THE INFORMATION USED AND THE DECISIONS MADE ARE DOCUMENTED IN THE MINUTES OF THE BUSINESS AFFAIRS COMMITTEE. THE MUSEUM'S LAST COMPENSATION STUDY WAS PERFORMED IN SEPTEMBER 2014.

| edule O (Form 990 or 990-EZ) 2014 |                                |  |  |
|-----------------------------------|--------------------------------|--|--|
| Name of the organization          | Employer identification number |  |  |
| MCNAY ART MUSEUM                  | 74-1195277                     |  |  |

FORM 990, PART VI, SECTION C, LINE 19 THE GOVERNING DOCUMENTS, CONFLICT OF INTEREST POLICY, FINANCIAL STATEMENTS, AND FORM 990 ARE MADE AVAILABLE UPON REQUEST.

FORM 990, PART XI, LINE 9

COLLECTION ITEMS PURCHASED NOT CAPITALIZED: -356,177



PAGE 42

| Schedule O (Form 990 or 990-EZ) 2014                     | Page <b>2</b>                  |
|----------------------------------------------------------|--------------------------------|
| Name of the organization                                 | Employer identification number |
| MCNAY ART MUSEUM                                         | 74-1195277                     |
| FORM 990, PART VIII - GROSS SALES AND COST OF GOODS SOLD | ATTACHMENT 3                   |
| GROSS SALES LESS RETURNS AND ALLOWANCES                  | 364,272.                       |
| INVENTORY AT BEGINNING OF YEAR                           | 155,093.                       |
| PURCHASES                                                | 146,471.                       |
| SALARIES AND WAGES